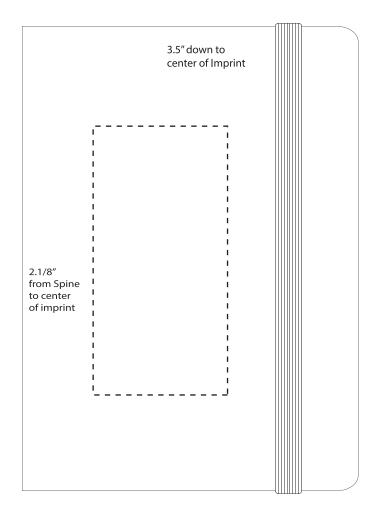

## Item Template

Primary Imprint Method:

Screen Print

Max Imprint Color(s):

1 Spot Color

Location(s) & Size:

STD: 2"W x 4"H

(Centered between spine and band)

## FPO Item Rendering Dotted lines represent imprint area and do not print.

Standard Position Item at 70% actual size

100% Actual Size Imprint

This template reflect our most accurate product information based on current inventory and print capabilities and is subject to change without notice. Template item size are not necessarily to scale (as noted). Similarly, item colors shown on template may vary based on monitor resolution and other environmental factors and should be used for reference only.