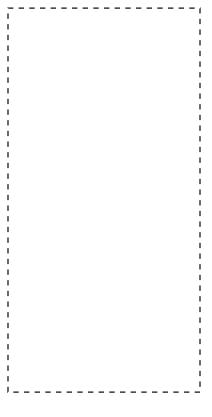

## Item Template

Primary Imprint Method:

Screen Print

Max Imprint Color(s):

1 Spot Color

Location(s) & Size:

STD: 2"W x 4"H

(Centered between spine and band)

## FPO Item Rendering Dotted lines represent imprint area and do not print.

Standard Position Item at 70% actual size

100% Actual Size Imprint

This template reflect our most accurate product information based on current inventory and print capabilities and is subject to change without notice. Template item size are not necessarily to scale (as noted). Similarly, item colors shown on template may vary based on monitor resolution and other environmental factors and should be used for reference only.